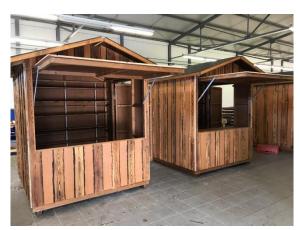

Rustic 2 meter hut

Framework style 2 meter hut in Scandinavian red

Walkable 2 meter hut used as hut for children

Rustic 2 meter huts with shelving units

The 3 meter hut is our absolute bestseller and our most famous product. Made from thoroughly processed wood, these market huts are a real eyecatcher on every event all year long.