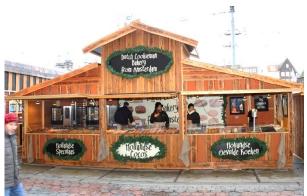

# **Pavilions**

If you want to sell products like sausages or beverages such as Glühwein, our pavilions are the perfect solution. Especially in combination with a surrounding shelter, pavilions are a great centerpiece of a market. We build these special huts in different sizes with a diameter of approx. 4.50 meter up to more than 12 meters.

Rustic 4.50 meter pavilion

Interior view

Framework style 12.00 meter pavilion with shelter