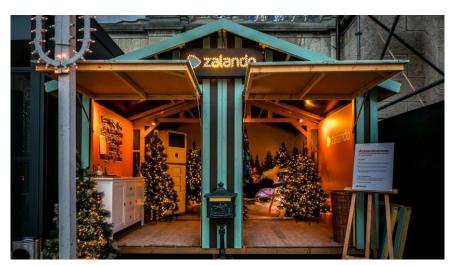

# **Pavilions**

If you want to sell products like sausages or beverages such as Glühwein, our pavilions are the perfect solution. Especially in combination with a surrounding shelter, pavilions are a great centerpiece of a market. We build these special huts in different sizes with a diameter of approx. 4.50 meter up to more than 12 meters.

Rustic 4.50 meter pavilion

Interior view

Framework style 12.00 meter pavilion with shelter