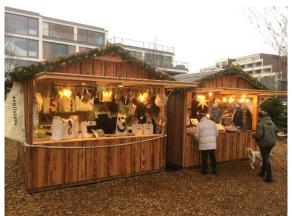

Rustic 2 meter hut

Framework style 2 meter hut in Scandinavian red

Walkable 2 meter hut used as hut for children

Rustic 2 meter huts with shelving units

The 3 meter hut is our absolute bestseller and our most famous product. Made from thoroughly processed wood, these market huts are a real eyecatcher on every event all year long.

| Dimensions (W x D x H) |                       |
|------------------------|-----------------------|
| Standard               | 3.00m x 2.15m x 2.85m |
| L                      | 3.00m x 2.44m x 2.85m |
| XL                     | 3.00m x 4.52m x 2.85m |
| XXL                    | 3.00m x 5.10m x 2.85m |