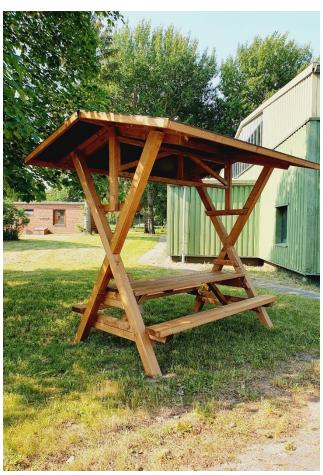

# Event furniture

Our market stalls are a good choice if you want to create a real feel-good atmosphere. We also offer equipment for lounge areas and various furniture for catering.

Cozy lounge area with benches and tables

Bar table with integrated waste bin

Market stall with seating benches