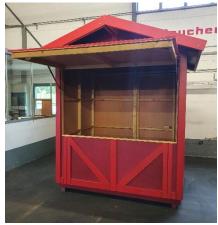

Framework style huts with windows with glazing bars and shutters

Classic rustic 3 meter huts

Walkable 3 meter framework hut with higher roof

Rustic 3 meter hut

Our 4 meter huts feature two sales flaps at the front and are often used when a bit more space e. g. for selling goods is needed. These huts can also be provided with a counter or as walkable versions.