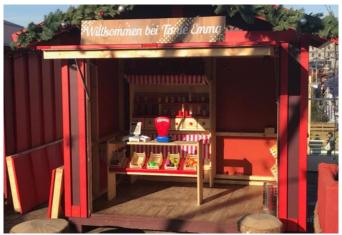

Framework style huts with windows with glazing bars and shutters

Classic rustic 3 meter huts

Walkable 3 meter framework hut with higher roof

Rustic 3 meter hut

Our 4 meter huts feature two sales flaps at the front and are often used when a bit more space e. g. for selling goods is needed. These huts can also be provided with a counter or as walkable versions.