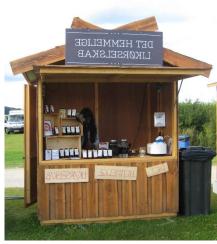

Rustic 2 meter hut

Framework style 2 meter hut in Scandinavian red

Walkable 2 meter hut used as hut for children

Rustic 2 meter huts with shelving units

The 3 meter hut is our absolute bestseller and our most famous product. Made from thoroughly processed wood, these market huts are a real eyecatcher on every event all year long.