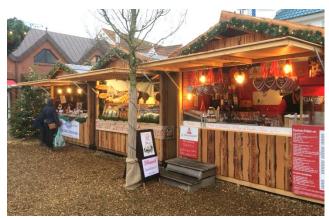

Framework style huts with windows with glazing bars and shutters

Classic rustic 3 meter huts

Walkable 3 meter framework hut with higher roof

Rustic 3 meter hut

Our 4 meter huts feature two sales flaps at the front and are often used when a bit more space e. g. for selling goods is needed. These huts can also be provided with a counter or as walkable versions.