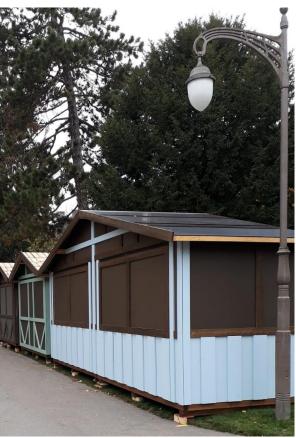

### About our huts

We offer our huts in three different standard designs and sizes:

- Rustic style with repeatedly flamed and glazed larch wood paneling
- Scandinavian style
- Half-timbered style

All huts can be customized individually in terms of depths, widths and coloring. We also offer a wide range of extras from which our customers can choose to configure their perfect huts. To meet your demands, we offer, among others, the following options:

- Side flaps
- Different roof styles and designs (e.g. shingle roof)
- Walkable designs
- Windows and window shutters and/or glazing bars

To put it in a nutshell: We realize even the most creative ideas of our customers!