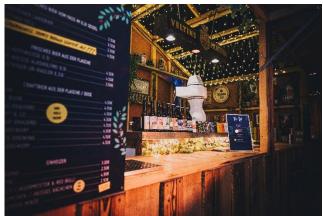

Classic rustic market huts

Framework style with shutters, glazing bars and shingle roof

3 meter hut Scandinavian red

**Decorated interior** 

Our smallest market hut comes with a floor area of only three square meters but still provides everything a sales hut needs. A built-in sales counter and a lockable door are standard features.