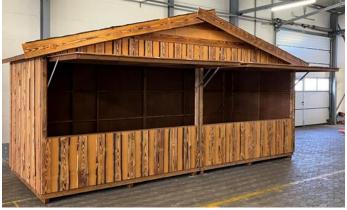

Framework style huts with windows with glazing bars and shutters

Classic rustic 3 meter huts

Walkable 3 meter framework hut with higher roof

Rustic 3 meter hut

Our 4 meter huts feature two sales flaps at the front and are often used when a bit more space e. g. for selling goods is needed. These huts can also be provided with a counter or as walkable versions.

Walkable 4 meter framework style hut

Framework style hut

Classic rustic 4 meter hut

Rustic 4 meter hut with matching market stalls with seating benches

The 6 meter hut is a real all-rounder. Measuring twice the size of our classic 3 meter hut, it provides various possibilities e. g. for sales and gastronomy purposes.