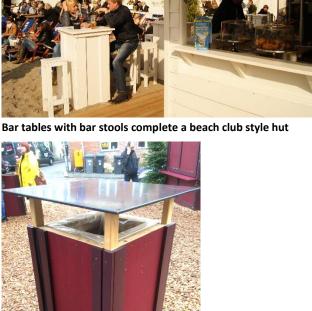

# Event furniture

Our market stalls are a good choice if you want to create a real feel-good atmosphere. We also offer equipment for lounge areas and various furniture for catering.

Cozy lounge area with benches and tables

Bar table with integrated waste bin

Market stall with seating benches