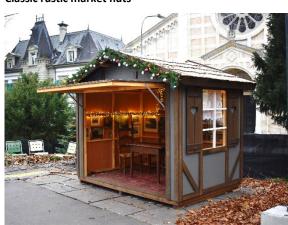

Classic rustic market huts

Framework style with shutters, glazing bars and shingle roof

3 meter hut Scandinavian red

**Decorated interior** 

Our smallest market hut comes with a floor area of only three square meters but still provides everything a sales hut needs. A built-in sales counter and a lockable door are standard features.

| Dimensions (W x D x H) |                       |
|------------------------|-----------------------|
| Standard               | 2.00m x 1.50m x 2.70m |
| S                      | 2.00m x 1.50m x 2.39m |
| XS                     | 2.00m x 1.50m x 2.09m |