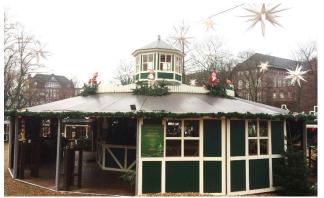

# **Pavilions**

If you want to sell products like sausages or beverages such as Glühwein, our pavilions are the perfect solution. Especially in combination with a surrounding shelter, pavilions are a great centerpiece of a market. We build these special huts in different sizes with a diameter of approx. 4.50 meter up to more than 12 meters.

Rustic 4.50 meter pavilion

Interior view

Framework style 12.00 meter pavilion with shelter