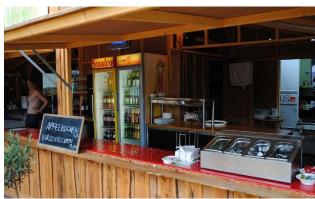

# **Pavilions**

If you want to sell products like sausages or beverages such as Glühwein, our pavilions are the perfect solution. Especially in combination with a surrounding shelter, pavilions are a great centerpiece of a market. We build these special huts in different sizes with a diameter of approx. 4.50 meter up to more than 12 meters.

Rustic 4.50 meter pavilion

Interior view

Framework style 12.00 meter pavilion with shelter