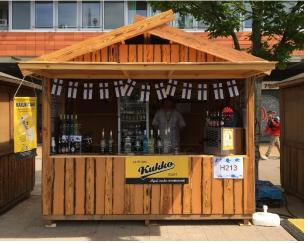

Classic rustic market huts

Framework style with shutters, glazing bars and shingle roof

3 meter hut Scandinavian red

**Decorated interior** 

Our smallest market hut comes with a floor area of only three square meters but still provides everything a sales hut needs. A built-in sales counter and a lockable door are standard features.

Rustic 2 meter hut

Framework style 2 meter hut in Scandinavian red

Walkable 2 meter hut used as hut for children

Rustic 2 meter huts with shelving units

The 3 meter hut is our absolute bestseller and our most famous product. Made from thoroughly processed wood, these market huts are a real eyecatcher on every event all year long.