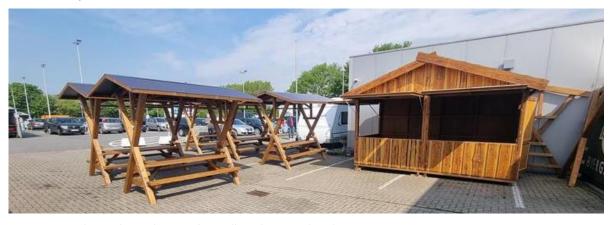

Walkable 4 meter framework style hut

Framework style hut

Classic rustic 4 meter hut

Rustic 4 meter hut with matching market stalls with seating benches

The 6 meter hut is a real all-rounder. Measuring twice the size of our classic 3 meter hut, it provides various possibilities e. g. for sales and gastronomy purposes.

# Event furniture

Our market stalls are a good choice if you want to create a real feel-good atmosphere. We also offer equipment for lounge areas and various furniture for catering.

Cozy lounge area with benches and tables