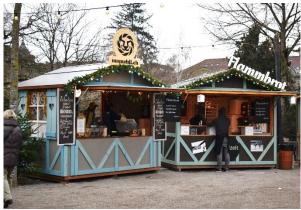

Classic rustic market huts

Framework style with shutters, glazing bars and shingle roof

3 meter hut Scandinavian red

**Decorated interior** 

Our smallest market hut comes with a floor area of only three square meters but still provides everything a sales hut needs. A built-in sales counter and a lockable door are standard features.