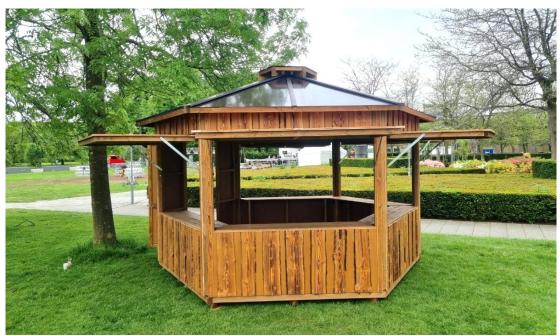

# **Pavilions**

If you want to sell products like sausages or beverages such as Glühwein, our pavilions are the perfect solution. Especially in combination with a surrounding shelter, pavilions are a great centerpiece of a market. We build these special huts in different sizes with a diameter of approx. 4.50 meter up to more than 12 meters.

Rustic 4.50 meter pavilion

Interior view

Framework style 12.00 meter pavilion with shelter