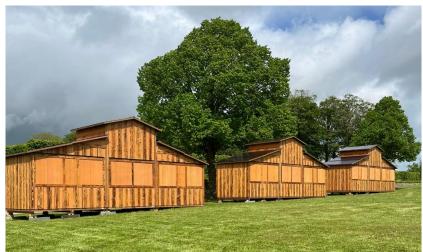

Walkable 4 meter framework style hut

Framework style hut

Classic rustic 4 meter hut

Rustic 4 meter hut with matching market stalls with seating benches

The 6 meter hut is a real all-rounder. Measuring twice the size of our classic 3 meter hut, it provides various possibilities e. g. for sales and gastronomy purposes.

| Dimensions (W x D x H) |                       |
|------------------------|-----------------------|
| Standard               | 6.00m x 2.15m x 3.10m |
| L                      | 6.00m x 2.44m x 3.10m |
| XL                     | 6.00m x 4.52m x 3.10m |
| XXL                    | 6.00m x 5.10m x 3.10m |

4 meter hut with sales flaps on all sides

Classic rustic 6 meter hut

6 meter hut in customized design