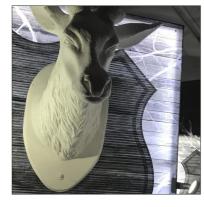

## Stag Head Panel

Our Stag Head Panel is another iconic Christmas prop, combining traditional with contemporary for a striking look. Each stags head is mounted onto a square panel with the option of bright blue LED.

SKU: 3128