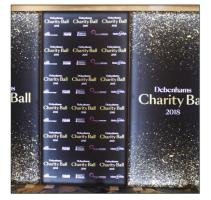

### Buffalo Head Panel

Our Buffalo Head Panels recreate this iconic decoration from yester year and give it a fresh new look. Opt for LED surround lighting, or perhaps a majestic silhouette.

SKU: 3123