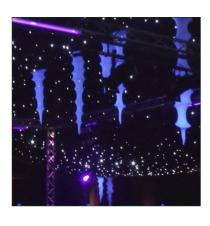

#### Christmas Icicle

Bring your winter theme to life with our realistic Christmas Icicles! A great addition to compliment your festive décor, the icicles hang from panels attached to the ceiling, creating the feel of a Winter cave or snowscape.

SKU: 3124