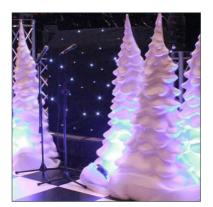

#### Vacuum Form Christmas Tree

Something out of a Christmas wonderland, our Vacuum Form Christmas trees are smooth, crisp white and lit with LED. These are the perfect alternative to a traditional tree or to help bring a Winter wonderland alive; available in a variety of colours.

SKU: 3126