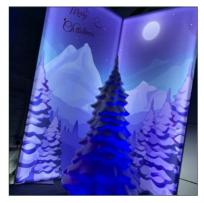

# Christmas Card

Create a magical festive scene with our pop-up Christmas card. Made up of two large LED light panels, decorated with a 'Merry Christmas' message and a white vacuum form Christmas tree. Ideal for displaying at the entrance to your event.

SKU: 3129

Something not quite caught your eye? We're always creating bespoke items for our clients, so why not contact a member of our team today?

info@thechristmascollection.co.uk | 020 3633 6098

www.thechristmascollection.co.uk