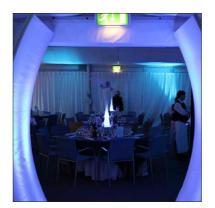

#### LED Arc

Create an impact at the entrance to your event with our LED Arc panels. This impressive prop will lead your guests into your magical space; lighting available in an array of different colours of your choosing.

SKU: 3126