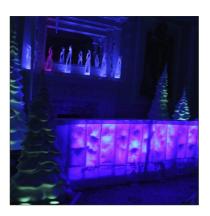

#### Ice Bar

Bring a unquie elememnt to your event with our state-of-the-art Ice Bar display. Great on its own or paired with our Vacuum Form Christmas Trees this prop is all you need to get the party started this festive season.

SKU: 3127