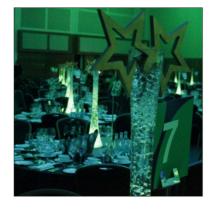

#### Star Vase

The ideal centrepiece for events with long table settings, our Star Vase is filled with clear gel set on a LED base, creating a bubble effect. Each centrepiece is topped with gold star appliques for a truly timeless look.

SKU: 2357

## Star Loop

The iconic Christmas star takes pride of place in our Star Loop centrepiece. Each star is suspended from a tear-shaped structure and can be lit in a variety of colours.

SKU: 2358