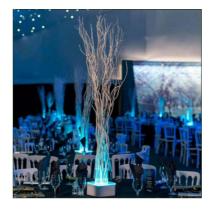

#### Frosted Tree

Transport your event to the most sophisticated of igloos with our Frosted Trees, lit by cool, bright white. Each translucent tree is topped with a star, creating an eye-catching yet minimalist look.

SKU: 2344