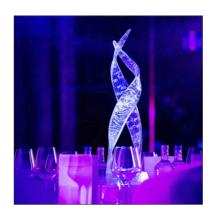

### Swirl

One of our most popular centrepieces, the swirl boasts a versatile and modern design. Each swirl can be lit in the colour of your choice to create a truly magical atmosphere.

SKU: 2359