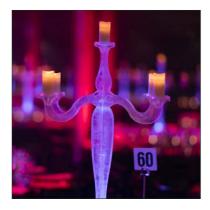

### Iced Candelabra

A fusiong of traditional and contemporary, our Iced Candelabra create a stunning icicle effect. Each tall candelabra are topped with candles and lit from the base, creating a truly magical atmosphere.

SKU: 2351