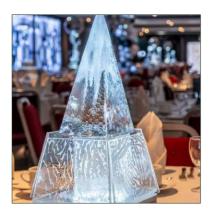

### Ice Pyramid

Item & Description

The perfect centrepiece for a Winter wonderland theme or Christmas party, the ice pyramid is available in a variety of colours. The cubed base supports a tall statuesque pyramid that really will stand out amongst the crowd.

SKU: 2349