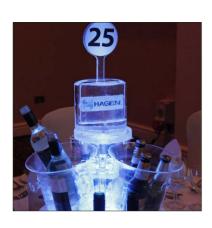

#### Ice Cube

Lit up in the colour of your choice, our Ice Cubes are the perfect centrepiece for a truly Wintery feel. A great choice for corporate events, each cube can be customised with your company logo, meaning you won't fail to impress!

SKU: 2346