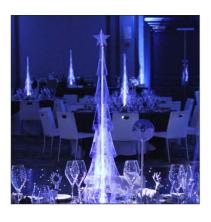

#### Frosted Tree

Transport your event to the most sophisticated of igloos with our Frosted Trees, lit by cool, bright white. Each translucent tree is topped with a star, creating an eye-catching yet minimalist look.

SKU: 2344