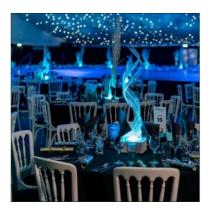

### Swirl

One of our most popular centrepieces, the swirl boasts a versatile and modern design. Each swirl can be lit in the colour of your choice to create a truly magical atmosphere.

SKU: 2359