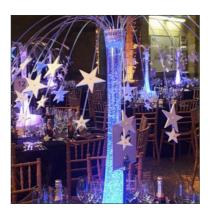

### Star Globe

Colourfu, striking and modern, the Star Globe centrepiece is the perfect addition to Christmas and New Year's parties. These centrepieces are a spectacle to behold; a globe of stunning stars set on a tall stand lit with LED in a variety of colours.

SKU: 2356