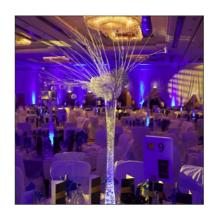

### Star Fountain

For larger tables, the star fountain is a perfect choice, guests will be mesmerised by this striking centrepieces. Each base is filled with snowflake gems that will help to set the scene at your next event.

SKU: 2355