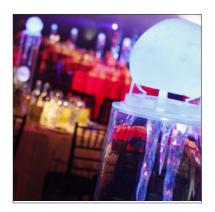

#### Ice Cube

Lit up in the colour of your choice, our Ice Cubes are the perfect centrepiece for a truly Wintery feel. A great choice for corporate events, each cube can be customised with your company logo, meaning you won't fail to impress!

SKU: 2346