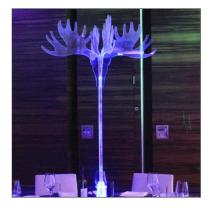

### Christmas Martini

For a modern, chich look, our Christmas Martini glass is the perfect chouice. Ideal for corporate events and parties, each glass is filled with clear crystal beads and topped with miniature baubles. Each glass is lit with LED lighting in a variety of colours.

SKU: 2342