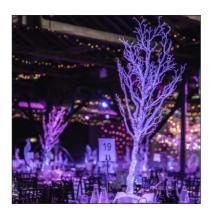

### Winter Tree

Transportyour guests to a snowy forest with our Winter Trees. A beautiful alternative to classic party centrepieces, the trees are available in a variety of shapes and heights, delicately sprayed in silver and lit with cool white LED.

SKU: 2363