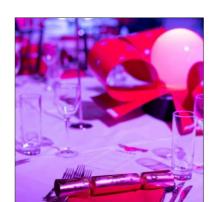

### Full Moon Ribbon

An understated yet striking theme, each of the subtly lit orbs are nesteled upon a beautiful red ribbon. Each centrepiece is accompanied by Christmas crackers and red napkins for a truly festive look.

SKU: 2345