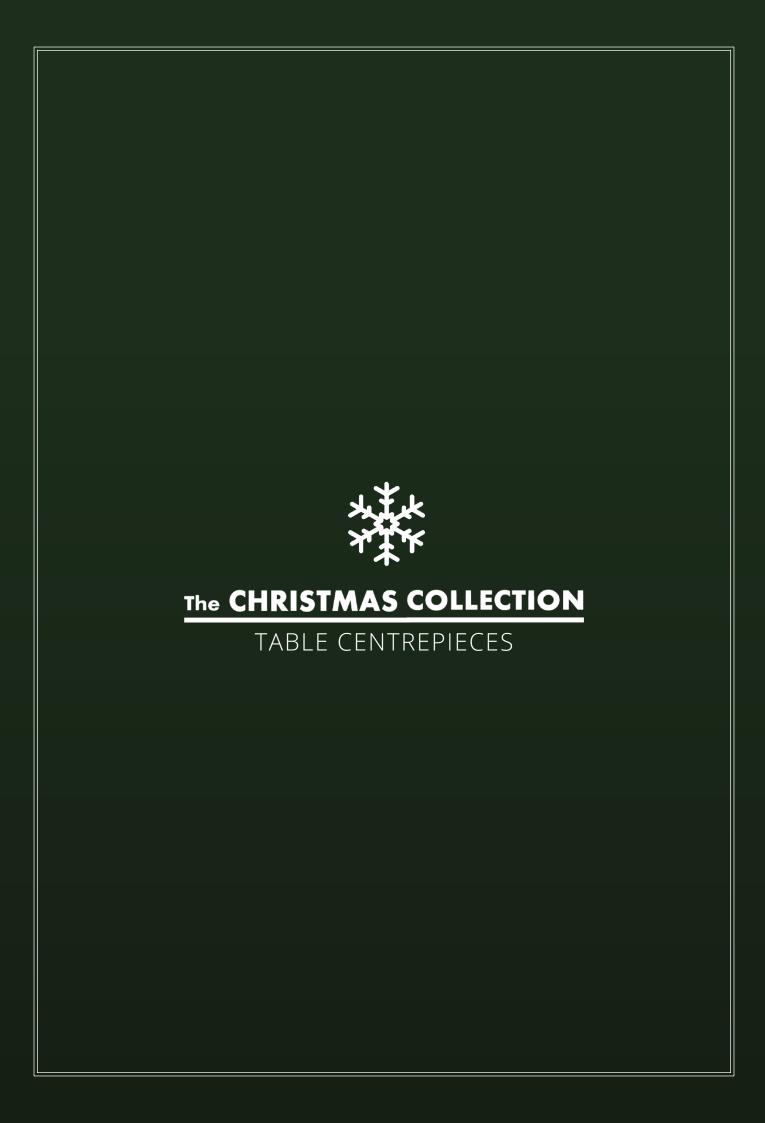

#### Antlers

Opt for a touch of elegance with a stunning antler centrepiece. These magical centrepieces are lit by LED on a tall stand, making them great stand-out pieces for large events. The colouring can customised to match your theming.

SKU: 2341