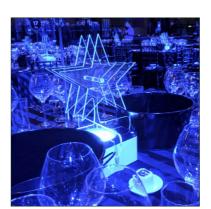

# Triple Star

Because three is always better than one! Our Triple Star centrepiece made of clear perspex set on a square LED lit base, ideal for corporate events, Christmas parties and so much more.

SKU: 2361