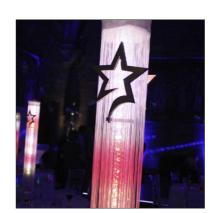

#### Ice Star

Your guests will have no trouble finding their table as our Ice Star doubles as a table number, perfect when set against a fairy lit backdrop.

SKU: 2350