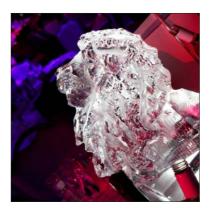

### Ice Lion

King of the centrepieces, our Ice Lion is a specularly sculpted work of art. Each piece can be lit in a variety of colours to suit your theme and perfectly compliment DMX lighting and our LED ice buckets.

SKU: 2347