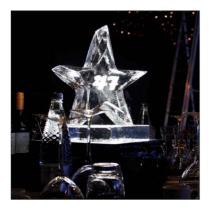

#### Ice Star

Your guests will have no trouble finding their table as our Ice Star doubles as a table number, perfect when set against a fairy lit backdrop.

SKU: 2350