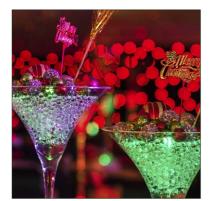

## Top Hat

You'll be mad as a hatter to pass on our Christmas Top Hats! Set on an LED base, our classic top hats are decorated with faux holly leaves and finished with a robin amongst pinecones and Winter foliage.

SKU: 2343