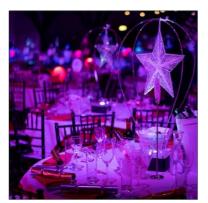

#### Ice Star

Your guests will have no trouble finding their table as our Ice Star doubles as a table number, perfect when set against a fairy lit backdrop.

SKU: 2350