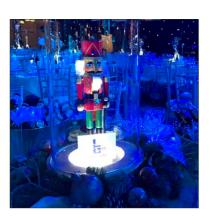

#### Nutcracker

One of the most iconic and historical characters of Christmas, the Nutcracker is a fun addition to any festive corporate or private event. The distinctive red, green and white figurine is encased in a clear dome, lit up from beneath.

SKU: 2352