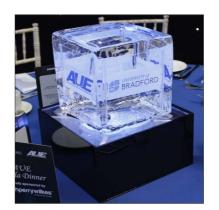

#### Ice Cube

Lit up in the colour of your choice, our Ice Cubes are the perfect centrepiece for a truly Wintery feel. A great choice for corporate events, each cube can be customised with your company logo, meaning you won't fail to impress!

SKU: 2346