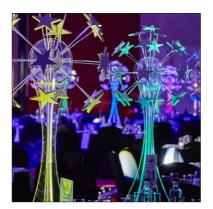

### Star Fountain

For larger tables, the star fountain is a perfect choice, guests will be mesmerised by this striking centrepieces. Each base is filled with snowflake gems that will help to set the scene at your next event.

SKU: 2355

### Star Globe

Colourfu, striking and modern, the Star Globe centrepiece is the perfect addition to Christmas and New Year's parties. These centrepieces are a spectacle to behold; a globe of stunning stars set on a tall stand lit with LED in a variety of colours.

SKU: 2356